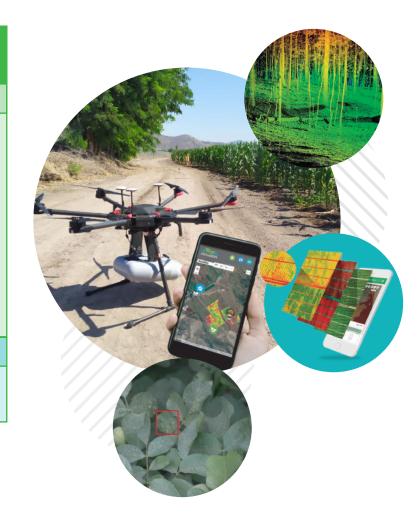

# **SKYCROPS**

**SkyCrops** is a diagnostic tool that gives updated information of your crops through drones or satellite images.

#### Multispectral Images

**NDVI:** Optimal state of plant development or some stress problem caused by excess moisture deficit, weeds, pests or diseases.

**NDWI:** Crop moisture content and water deficit stress indicator.

**EVI:** Differences in vegetation with greater sensitivity in conditions of high biomass density.

Relative chlorophyll content

Irrigation information

#### Optics (RGB)

Plant count

Orthomosaic

## **BENEFITS**

- Key parameters reports for decision making of your crop.
- Georeferenced reports with mobile application for harvest estimates and monitoring of pests and diseases.