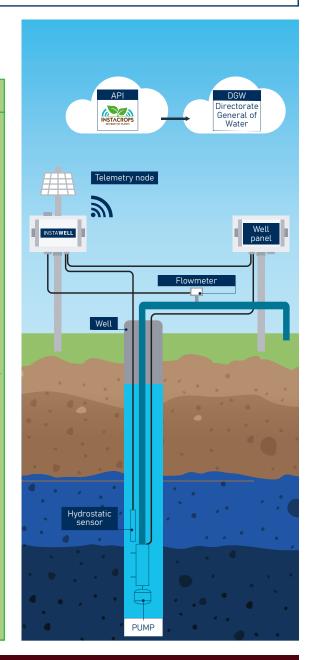

## INSTAWELL Standard/Plus

The complete solution to monitor and control deep wells, in accordance with the DGW 1238 Standard.

With InstaWell get all the information about your wells in real time.